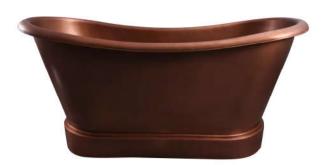

## 72" CARWYN COPPER BATEAU DOUBLE SLIPPER TUB

Cat. No.

- L: 71-5/8"
- W: 32"
- H: 29-1/4"

Rim:3" WWater depth:19-1/2" to top of tub

The following is recommended for COTDSN72L tubs without faucet holes:

•Faucet:part **# 4602, 4604 or 7082** •Freestanding Bath Supplies: part **# 4502** •Leg tub drain: **Part# 5599LT or 5599TS** 

## Features:

- ► Made of 16 gauge copper
- ► No faucet holes
- ► No overflow
- ► Smooth antique finish
- ► Hand polished
- ► Double Slipper
- Includes base
- Copper is a living finish and will patina over time
- ► Tub is thoroughly inspected before shipment

## Tub Finishes:

SAC Smooth Antique Copper