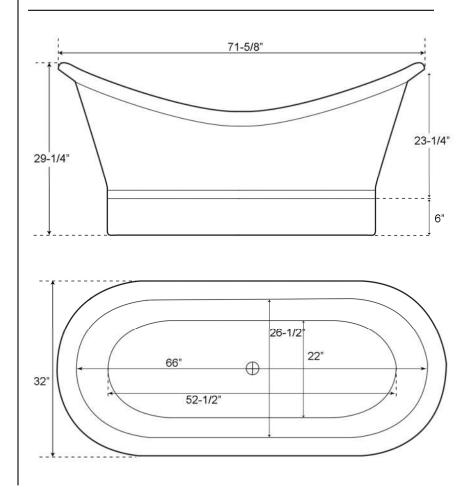

## 72" CARWYN COPPER BATEAU DOUBLE SLIPPER TUB

Cat. No.

- L: 71-5/8"
- W: 32"
- H: 29-1/4"

Rim:3" WWater depth:19-1/2" to top of tub

The following is recommended for COTDSN72L tubs without faucet holes:

•Faucet:part **# 4602, 4604 or 7082** •Freestanding Bath Supplies: part **# 4502** •Leg tub drain: **Part# 5599LT or 5599TS** 